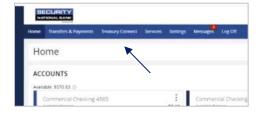

Select 'Treasury Connect' and then the 'Tax Payments' tile.





## Federal Tax Payments

- 1. Select 'Federal' in the 'State or Federal Authority' drop down menu.
- 2. Select the desired tax form.





- 3. Complete all required fields in the form.
- 4. Review the information on the screen for accuracy and then select 'Approve' to authorize the payment or 'Draft' to initiate.



## State Tax Payments

- 1. Select Nebraska from the drop-down menu.
- 2. Select the desired tax form.



Tax Payments<sub>1</sub>

- 3. Complete all required fields in the form.
- 4. Review the information on the screen for accuracy and then select 'Approve' to authorize the payment or 'Draft' to initiate.



Questions? Please call our Customer Care Center toll-free at 855-614-4061.