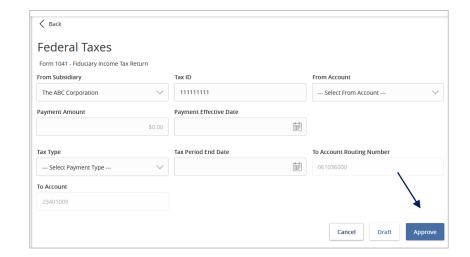

## Federal Tax Payments

- 1. Select 'Federal' in the 'State or Federal Authority' drop down menu.
- 2. Select the desired tax form.

- 3. Complete all required fields in the form.
- 4. Review the information on the screen for accuracy and then select 'Approve' to authorize the payment or 'Draft' to initiate.