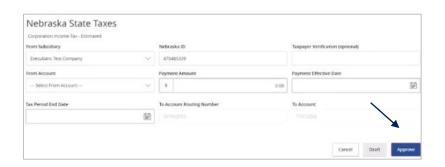

## State Tax Payments

- 1. Select Nebraska from the drop-down menu.
- 2. Select the desired tax form.

Tax Payments<sub>1</sub>

- 3. Complete all required fields in the form.
- 4. Review the information on the screen for accuracy and then select 'Approve' to authorize the payment or 'Draft' to initiate.