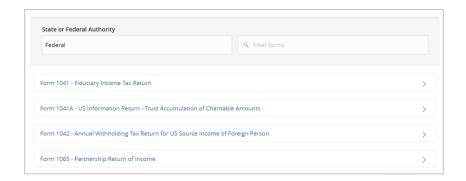

## Federal Tax Payments

- 1. Select 'Federal' in the 'State or Federal Authority' drop down menu.
- 2. Select the desired tax form.

- 3. Complete all required fields in the form.
- 4. Review the information on the screen for accuracy and then select 'Approve' to authorize the payment or 'Draft' to initiate.

## State Tax Payments

- 1. Select Nebraska from the drop-down menu.
- 2. Select the desired tax form.

Tax Payments<sub>1</sub>

- 3. Complete all required fields in the form.
- 4. Review the information on the screen for accuracy and then select 'Approve' to authorize the payment or 'Draft' to initiate.