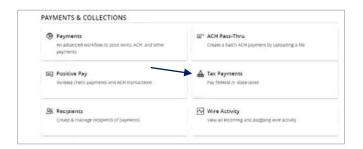

Select 'Treasury Connect' and then the 'Tax Payments' tile.





## Federal Tax Payments

- 1. Select 'Federal' in the 'State or Federal Authority' drop down menu.
- 2. Select the desired tax form.





- 3. Complete all required fields in the form.
- 4. Review the information on the screen for accuracy and then select 'Approve' to authorize the payment or 'Draft' to initiate.



## State Tax Payments

- 1. Select Nebraska from the drop-down menu.
- 2. Select the desired tax form.



Tax Payments<sub>1</sub>

- 3. Complete all required fields in the form.
- 4. Review the information on the screen for accuracy and then select 'Approve' to authorize the payment or 'Draft' to initiate.



Questions? Please call our Customer Care Center toll-free at 855-614-4061.